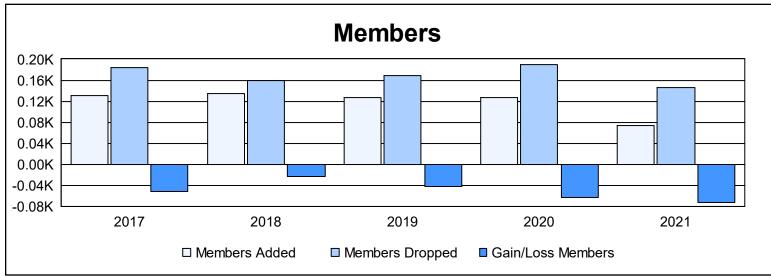

District 10 As of June 2021 Cumulative

| Year      | New<br>Clubs | Dropped<br>Clubs | Gain/<br>Loss<br>Clubs | New<br>Members | Charter<br>Members | Reinstate<br>Members | Transfer<br>Members | Total<br>Member<br>Added | Total<br>Members<br>Dropped | Gain/<br>Loss<br>Members |
|-----------|--------------|------------------|------------------------|----------------|--------------------|----------------------|---------------------|--------------------------|-----------------------------|--------------------------|
| 2016-2017 | 0            | 2                | -2                     | 122            | 0                  | 6                    | 3                   | 131                      | 183                         | -52                      |
| 2017-2018 | 0            | 0                | 0                      | 125            | 3                  | 5                    | 2                   | 135                      | 159                         | -24                      |
| 2018-2019 | 0            | 0                | 0                      | 96             | 0                  | 26                   | 4                   | 126                      | 169                         | -43                      |
| 2019-2020 | 1            | 1                | 0                      | 88             | 22                 | 6                    | 10                  | 126                      | 189                         | -63                      |
| 2020-2021 | 0            | 3                | -3                     | 65             | 1                  | 6                    | 1                   | 73                       | 146                         | -73                      |
| Average   | 0            | 1                | -1                     | 99             | 5                  | 10                   | 4                   | 118                      | 169                         | -51                      |